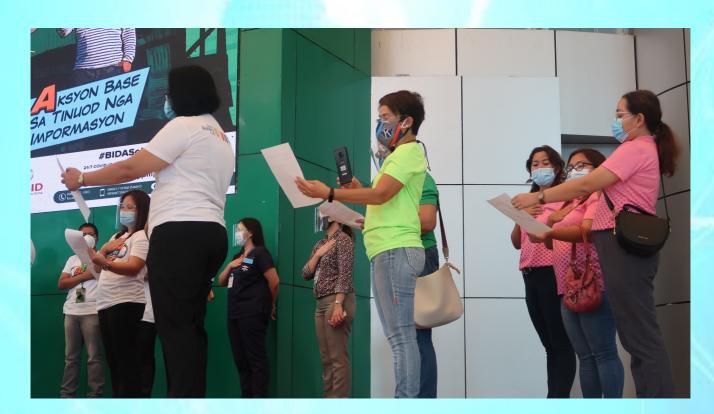

# About the Cover

DOH Launches BIDA Program in coordination with the LGU of Tagum City on August 3, 2020 in the morning at Tagum City Hall Atrium.

BIDA, an acronym, stands for the safety measures which the general public is urged to observe to eventually contain COVID 19.

**B**awal Walang Mask

Isanitize ang mga kamot

**D**istansya og usa ka metro

Aksyon base sa tinuod nga impormasyon

At the BIDA Launching RCTGL turned over 100 facemasks and faceshields to the Tagum City Health Office

In the Photo are Rtn. May Rabot, Rtn. Erma Bendigo and Pres. Judy Marie R. Tan