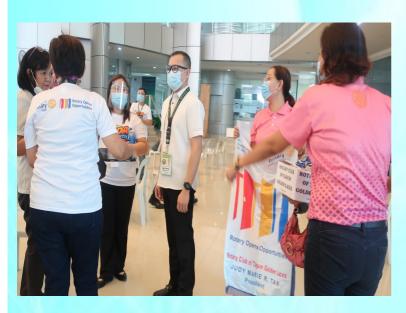

# About the Cover

DOH Launches BIDA Program in coordination with the LGU of Tagum City on August 3, 2020 in the morning at Tagum City Hall Atrium.

BIDA, an acronym, stands for the safety measures which the general public is urged to observe to eventually contain COVID 19.

**B**awal Walang Mask

Isanitize ang mga kamot

**D**istansya og usa ka metro

Aksyon base sa tinuod nga impormasyon

At the BIDA Launching RCTGL turned over 100 facemasks and faceshields to the Tagum City Health Office

In the Photo are Rtn. May Rabot, Rtn. Erma Bendigo and Pres. Judy Marie R. Tan

Launching of B.I.D.A. Program at New City Hall incoordination with Department of Health and LGU Tagum.

Turn over of washable facemasks and faceshileds to Tagum City Health Office.

Kapihan sa DavNor TV Interview, 3:00PM