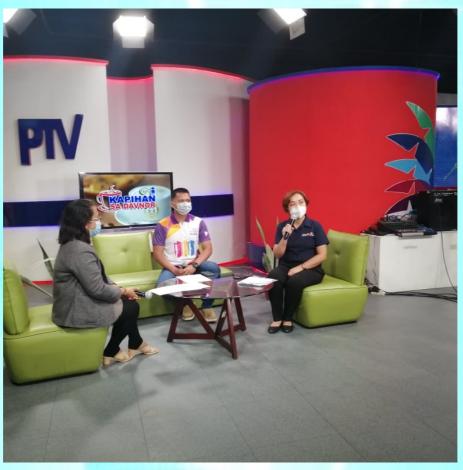

Launching of B.I.D.A. Program at New City Hall incoordination with Department of Health and LGU Tagum.

Turn over of washable facemasks and faceshileds to Tagum City Health Office.

Kapihan sa DavNor TV Interview, 3:00PM

Kapihan sa DavNor TV Interview, 3:00PM