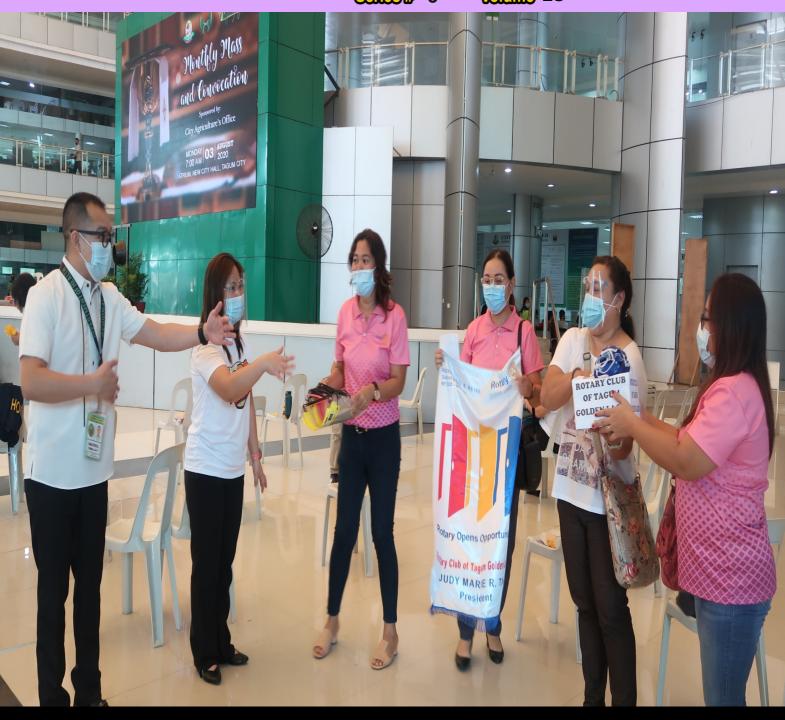

# About the Cover

DOH Launches BIDA Program in coordination with the LGU of Tagum City on August 3, 2020 in the morning at Tagum City Hall Atrium.

BIDA, an acronym, stands for the safety measures which the general public is urged to observe to eventually contain COVID 19.

**B**awal Walang Mask

Isanitize ang mga kamot

**D**istansya og usa ka metro

Aksyon base sa tinuod nga impormasyon

At the BIDA Launching RCTGL turned over 100 facemasks and faceshields to the Tagum City Health Office

In the Photo are Rtn. May Rabot, Rtn. Erma Bendigo and Pres. Judy Marie R. Tan