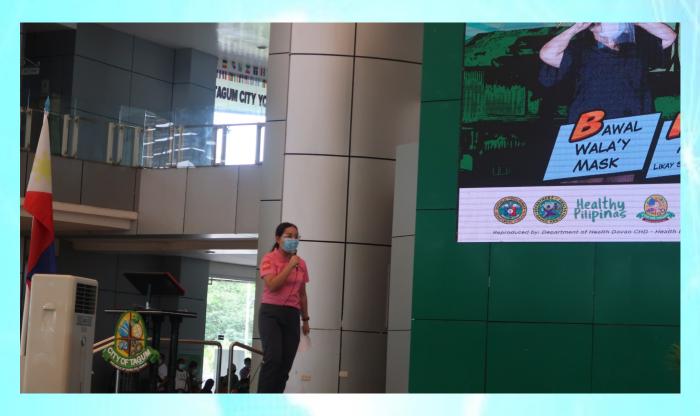

# About the Cover

DOH Launches BIDA Program in coordination with the LGU of Tagum City on August 3, 2020 in the morning at Tagum City Hall Atrium.

BIDA, an acronym, stands for the safety measures which the general public is urged to observe to eventually contain COVID 19.

**B**awal Walang Mask

Isanitize ang mga kamot

**D**istansya og usa ka metro

Aksyon base sa tinuod nga impormasyon

At the BIDA Launching RCTGL turned over 100 facemasks and faceshields to the Tagum City Health Office