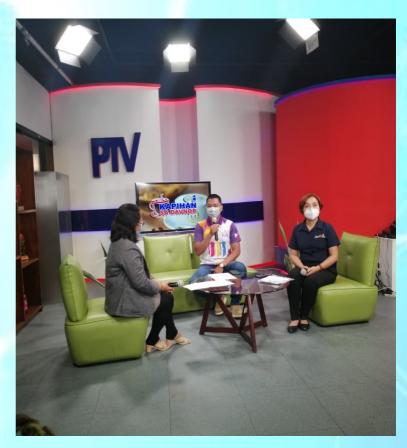

Launching of B.I.D.A. Program at New City Hall incoordination with Department of Health and LGU Tagum.

Turn over of washable facemasks and faceshileds to Tagum City Health Office.

Kapihan sa DavNor TV Interview, 3:00PM

Kapihan sa DavNor TV Interview, 3:00PM