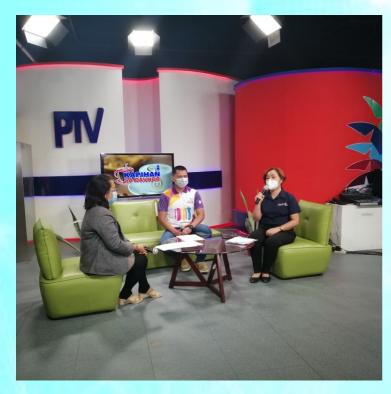

Launching of B.I.D.A. Program at New City Hall incoordination with Department of Health and LGU Tagum.

Turn over of washable facemasks and faceshileds to Tagum City Health Office.

Kapihan sa DavNor TV Interview, 3:00PM

Kapihan sa DavNor TV Interview, 3:00PM