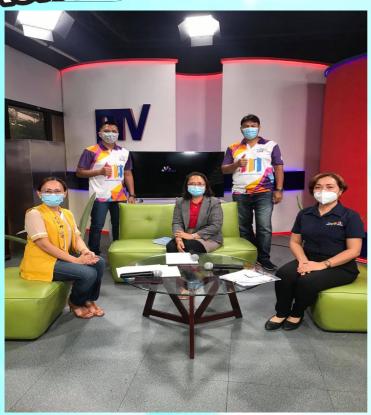

Launching of B.I.D.A. Program at New City Hall incoordination with Department of Health and LGU Tagum.

Turn over of washable facemasks and faceshileds to Tagum City Health Office.

Kapihan sa DavNor TV Interview, 3:00PM

Kapihan sa DavNor TV Interview, 3:00PM